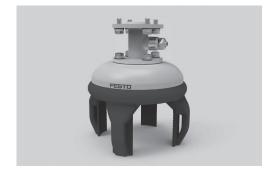

Adaptive grippers as a customised solution grip sensitive goods with different geometries positively and gently.

The adaptive moulded gripper DHEF has an adaptable moulded gripper cap. With this, DHEF can grip a different, new geometry with every gripping process - without interrupting the work process!